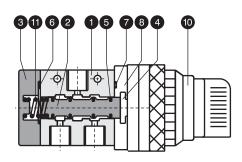

# PART LIST - 5/2 WAY VALVES

| NO. | DESCRIPTION           | QTY.     |          |
|-----|-----------------------|----------|----------|
|     |                       | Selector | Mushroom |
|     |                       | Switch   | Button   |
| 1   | Valve body            | 1        | 1        |
| 2   | Spool                 | 1        | 1        |
| 3   | Spring housing        | 1        | 1        |
| 4   | Piston                | 1        | 1        |
| 5   | Spool seal            | 6        | 6        |
| 6   | Gasket                | 1        | 1        |
| 7   | Mount. plate 'O' ring | 1        | 1        |
| 8   | Mounting plate        | 1        | 1        |
| 9   | Mushroom type knob    | -        | 1        |
| 10  | Selector switch       | 1        | -        |
| 11  | Spring                | 1        | 1        |
|     |                       |          |          |

Seal kit cosists of items (2+5), 6 & 7.

# 5/2 AND 3/2 SELECTOR SWITCH EXEL VALVE

5/2 Exel Selector Switch Valve

3/2 Exel Selector Switch Valve