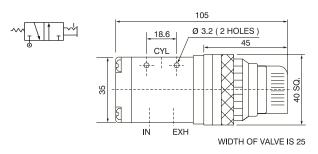

# $5/2\ \mbox{Exel}$ Manually Operated Valve is offered in two port configurations.

- 1) Inlet, cylinder ports of 1/4", exhaust ports of 1/8".
- 2) All ports of 1/8".

3/2 Exel Manually Operated Valve is offered with all ports of 1/8".