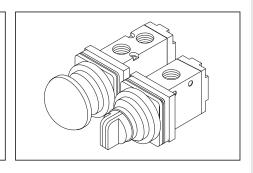

# 306 6 02784 9

5/2 Exel Mushroom Button Valve

5/2 Exel Selector Switch Valve

# 5/2 AND 3/2 MUSHROOM TYPE EXEL VALVE

5/2 Exel Mushroom Button Valve

3/2 Exel Mushroom Button Valve