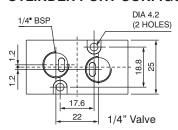

# CYLINDER PORT CONFIGURATION (5/2 Valve)

# $5/2\ \mbox{Exel}$ Manually Operated Valve is offered in two port configurations.

- 1) Inlet, cylinder ports of 1/4", exhaust ports of 1/8".
- 2) All ports of 1/8".

3/2 Exel Manually Operated Valve is offered with all ports of 1/8".