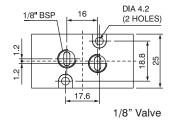

# CYLINDER PORT CONFIGURATION (5/2 Valve)

# $5/2\ \mbox{Exel}$ Manually Operated Valve is offered in two port configurations.

- 1) Inlet, cylinder ports of 1/4", exhaust ports of 1/8".
- 2) All ports of 1/8".

3/2 Exel Manually Operated Valve is offered with all ports of 1/8".