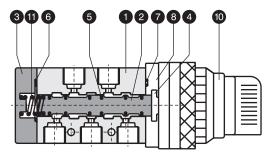

# PART LIST - 5/2 WAY VALVES

| NO. | DESCRIPTION           | QTY.     |          |
|-----|-----------------------|----------|----------|
|     |                       | Selector | Mushroom |
|     |                       | Switch   | Button   |
| 1   | Valve body            | 1        | 1        |
| 2   | Spool                 | 1        | 1        |
| 3   | Spring housing        | 1        | 1        |
| 4   | Piston                | 1        | 1        |
| 5   | Spool seal            | 6        | 6        |
| 6   | Gasket                | 1        | 1        |
| 7   | Mount. plate 'O' ring | 1        | 1        |
| 8   | Mounting plate        | 1        | 1        |
| 9   | Mushroom type knob    | -        | 1        |
| 10  | Selector switch       | 1        | -        |
| 11  | Spring                | 1        | 1        |
|     |                       |          |          |

Seal kit cosists of items (2+5), 6 & 7.

# 5/2 AND 3/2 MUSHROOM TYPE EXEL VALVE

5/2 Exel Mushroom Button Valve

3/2 Exel Mushroom Button Valve