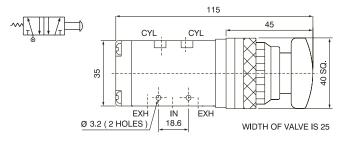

# 5/2 AND 3/2 MUSHROOM TYPE EXEL VALVE

5/2 Exel Mushroom Button Valve

3/2 Exel Mushroom Button Valve

# $5/2\ \mbox{Exel}$ Manually Operated Valve is offered in two port configurations.

- 1) Inlet, cylinder ports of 1/4", exhaust ports of 1/8".
- 2) All ports of 1/8".

3/2 Exel Manually Operated Valve is offered with all ports of 1/8".