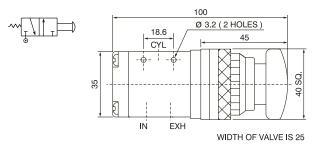

# 5/2 AND 3/2 MUSHROOM TYPE EXEL VALVE

5/2 Exel Mushroom Button Valve

3/2 Exel Mushroom Button Valve

# $5/2\ \mbox{Exel}$ Manually Operated Valve is offered in two port configurations.

- 1) Inlet, cylinder ports of 1/4", exhaust ports of 1/8".
- 2) All ports of 1/8".

3/2 Exel Manually Operated Valve is offered with all ports of 1/8".