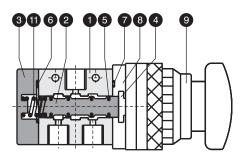

# PART LIST - 3/2 WAY VALVES

| NO. | DESCRIPTION               | Q        | TY.      |
|-----|---------------------------|----------|----------|
|     |                           | Selector | Mushroom |
|     |                           | Switch   | Button   |
| 1   | Valve body                | 1        | 1        |
| 2   | Spool                     | 1        | 1        |
| 3   | Spring housing            | 1        | 1        |
| 4   | Piston                    | 1        | 1        |
| 5   | Spool seal                | 4        | 4        |
| 6   | Gasket                    | 1        | 1        |
| 7   | Mount. plate 'O' ring 1 1 |          | 1        |
| 8   | Mounting plate            | 1        | 1        |
| 9   | Mushroom type knob        | -        | 1        |
| 10  | Selector switch           | 1        | -        |
| 11  | Spring                    | 1        | 1        |
|     |                           |          |          |

Seal kit cosists of items (2+5), 6 & 7.

3/2 Exel Mushroom Button Valve

3/2 Exel Selector Switch Valve

# CYLINDER PORT CONFIGURATION (5/2 Valve)