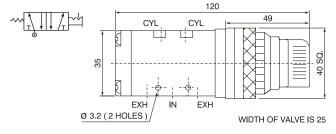

# CYLINDER PORT CONFIGURATION (5/2 Valve)

# $5/2\ \mbox{Exel}$ Manually Operated Valve is offered in two port configurations.

- 1) Inlet, cylinder ports of 1/4", exhaust ports of 1/8".
- 2) All ports of 1/8".

3/2 Exel Manually Operated Valve is offered with all ports of 1/8".